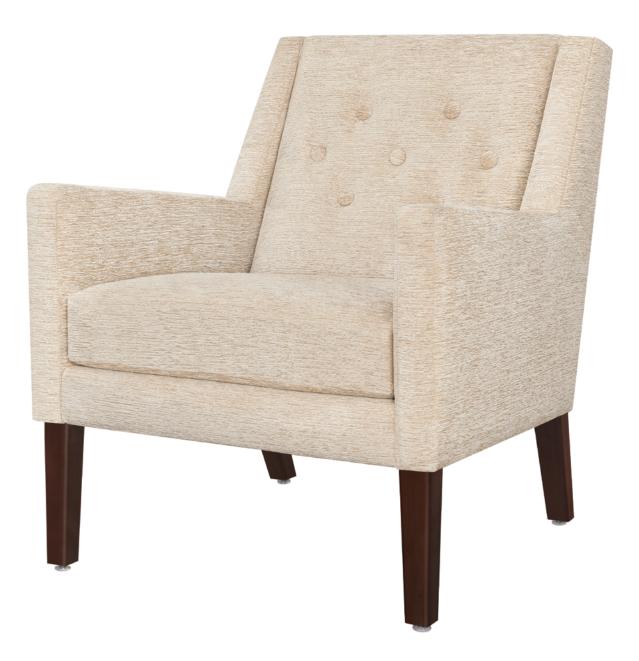

## Lounge

The supremely comfortable Carini Lounge collection is a sleek addition to your common area. The collection includes a chair, love seat and sofa, available with or without the button detail on the angled back. The straight tapered legs and angular lines of each piece anchor the space. Carini's deep seat cushion is removable for easy cleaning.

Model: CAR1A1 28.5W 32D 34H 22SW 19.5SD 19SH 25AH

Durable Finish Kwalu's solid surface (1/6" thick) proprietary finish doesn't have any of the drawbacks of wood. The frames are moisture impervious, graffiti-resistant, easy to clean and maintenance-free.

**Optional Back Buttons** Back available with or without optional button detail.

Features

Removable Seat Deck Removable seat deck prevents buildup of debris and provides for easy maintenance.

Number of Seats Choose from 3 seat styles – lounge chair, love seat, and sofa.