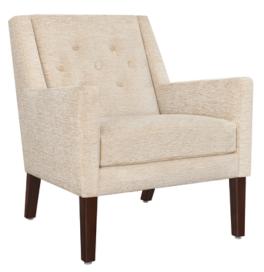

## Lounge

The supremely comfortable Carini Lounge collection is a sleek addition to your common area. The collection includes a chair, love seat and sofa, available with or without the button detail on the angled back. The straight tapered legs and angular lines of each piece anchor the space. Carini's deep seat cushion is removable for easy cleaning.

Model: CAR1A1 28.5W 32D 34H 22SW 19.5SD 19SH 25AH

Durable Finish Kwalu's solid surface (1/6" thick) proprietary finish doesn't have any of the drawbacks of wood. The frames are moisture impervious, graffiti-resistant, easy to clean and maintenance-free.