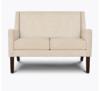

## Lounge

The supremely comfortable Carini Lounge collection is a sleek addition to your common area. The collection includes a chair, love seat and sofa, available with or without the button detail on the angled back. The straight tapered legs and angular lines of each piece anchor the space. Carini's deep seat cushion is removable for easy cleaning.

Model: CAR1A1 28.5W 32D 34H 22SW 19.5SD 19SH 25AH

Durable Finish Kwalu's solid surface (1/6" thick) proprietary finish doesn't have any of the drawbacks of wood. The frames are moisture impervious, graffiti-resistant, easy to clean and maintenance-free.