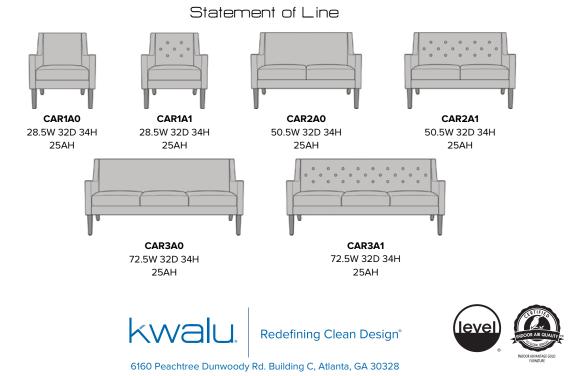

## Lounge

The supremely comfortable Carini Lounge collection is a sleek addition to your common area. The collection includes a chair, love seat and sofa, available with or without the button detail on the angled back. The straight tapered legs and angular lines of each piece anchor the space. Carini's deep seat cushion is removable for easy cleaning.

**Optional Back Buttons** Back available with or without optional button detail.

Features

Removable Seat Deck Removable seat deck prevents buildup of debris and provides for easy maintenance.

Number of Seats Choose from 3 seat styles – lounge chair, love seat, and sofa.